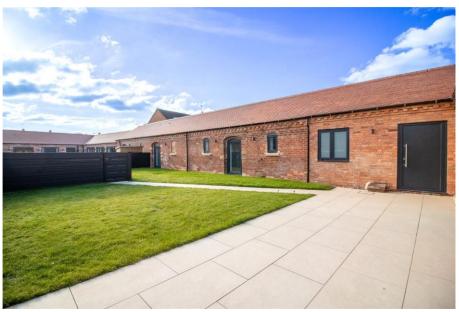

## 2 Holme Farm Court, Normanton on Soar, LE12 5HE

Guide Price £500,000 - £525,000. A single storey barn conversion that is newly completed and located in this exclusive gated development of just five luxury homes. This is the last available home on the development which is located in the centre of this highly regarded South Nottinghamshire village. The property has driveway parking and a South facing garden with large patio area. The accommodation consists of spacious entrance hall, impressive kitchen diner and living space with two sets of bi-fold doors onto the South facing patio. There is a separate utility room and plant room. The principal bedroom has an en-suite shower room. There are two further bedrooms and a luxurious bathroom with roll top bath and separate walk-in shower. Gas fired heating and hot water with underfloor heating throughout. A 6 year professional consultants certificate will be issued on completion. There is an additional parcel of land that is included with this plot as detailed on the site plan. This is classed for agricultural use and is subject to an overage clause. The purchaser will have a share in a management