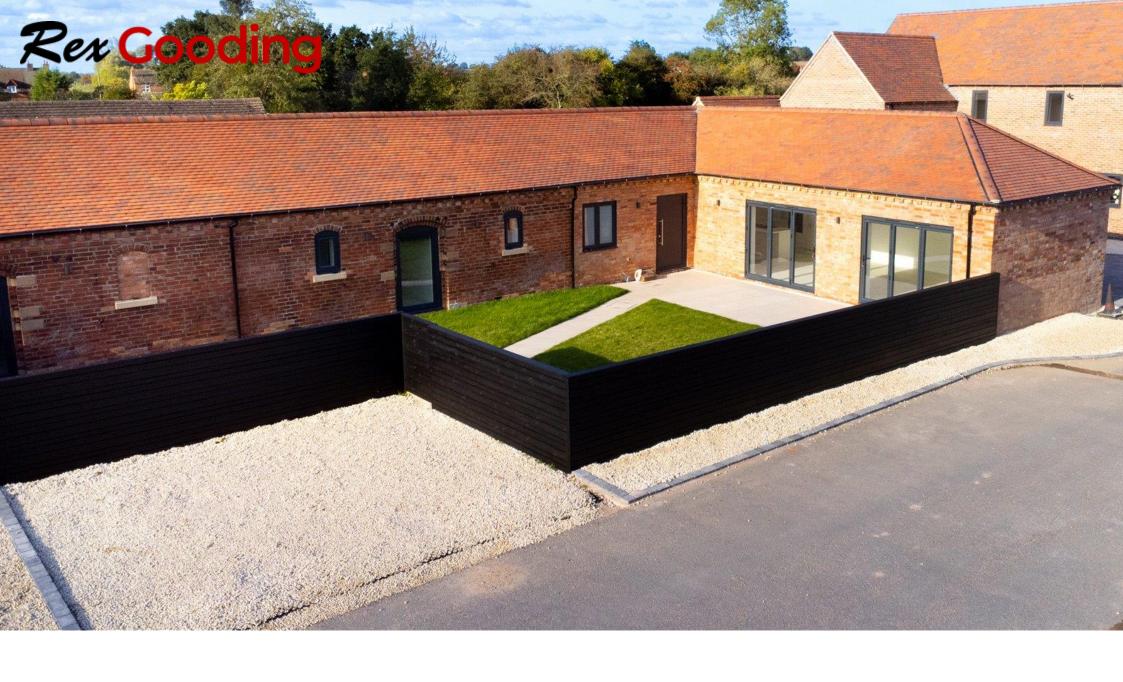

## 2 Holme Farm Court, Normanton on Soar, LE12 5HE

Guide Price £500,000 - £525,000. A single storey barn conversion that is newly completed and located in this exclusive gated development of just five luxury homes. This is the last available home on the development which is located in the centre of this highly regarded South Nottinghamshire village. The property has driveway parking and a South facing garden with large patio area. The accommodation consists of spacious entrance hall, impressive kitchen diner and living space with two sets of bi-fold doors onto the South facing patio. There is a separate utility room and plant room. The principal bedroom has an en-suite shower room. There are two further bedrooms and a luxurious bathroom with roll top bath and separate walk-in shower. Gas fired heating and hot water with underfloor heating throughout. A 6 year professional consultants certificate will be issued on completion. There is an additional parcel of land that is included with this plot as detailed on the site plan. This is classed for agricultural use and is subject to an overage clause. The purchaser will have a share in a management

## **Accommodation & Amenities**

- Newly Completed Barn Conversion Ideal for Buyers Seeking Single Storey Accommodation
- Exclusive Gated Development of Only Five Luxury Homes in Centre of Village
- 6 Year Professional Consultants Certificate will be Issued on Completion
- A Highly Sought After Village Location Close to Excellent Transport