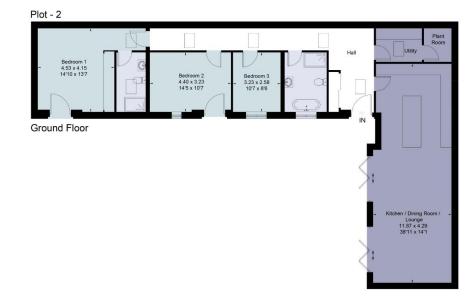

te will be issued on completion. There is an additional parcel of land that is included with this plot as detailed on the site plan. This is classed for agricultural use and is subject to an overage clause. The purchaser will have a share in a management

company for the residents of Holme Farm Court. The company will be responsible for maintaining common areas within the development. No upward chain.

## **Accommodation & Amenities**

- Newly Completed Barn Conversion Ideal for Buyers Seeking Single Storey Accommodation
- Exclusive Gated Development of Only Five Luxury Homes in Centre of Village
- 6 Year Professional Consultants Certificate will be Issued on Completion
- A Highly Sought After Village Location Close to Excellent Transport

Approximate Floor Area = 140.8 sq m / 1515 sq ff