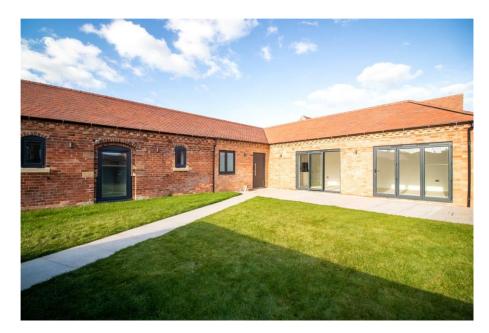

## 2 Holme Farm Court, Normanton on Soar, LE12 5HE

Guide Price £500,000 - £525,000. A single storey barn conversion that is newly completed and located in this exclusive gated development of just five luxury homes. This is the last available home on the development which is located in the centre of this highly regarded South Nottinghamshire village. The property has driveway parking and a South facing garden with large patio area. The accommodation consists of spacious entrance hall, impressive kitchen diner and living space with two sets of bi-fold doors onto the South facing patio. There is a separate utility room and plant room. The principal bedroom has an en-suite shower room. There are two further bedrooms and a luxurious bathroom with roll top bath and separate walk-in shower. Gas fired heating and hot water with underfloor heating throughout. A 6 year professional consultants certificate will be issued on completion. There is an additional parcel of land that is included with this plot as detailed on the site plan. This is classed for agricultural use and is subject to an overage clause. The purchaser will have a share in a management