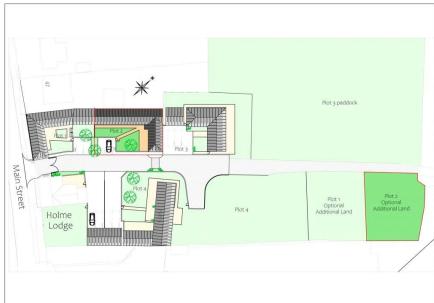

## 2 Holme Farm Court, Normanton on Soar, LE12 5HE

Guide Price £500,000 - £525,000. A single storey barn conversion that is newly completed and located in this exclusive gated development of just five luxury homes. This is the last available home on the development which is located in the centre of this highly regarded South Nottinghamshire village. The property has driveway parking and a South facing garden with large patio area. The accommodation consists of spacious entrance hall, impressive kitchen diner and living space with two sets of bi-fold doors onto the South facing patio. There is a separate utility room and plant room. The principal bedroom has an en-suite shower room. There are two further bedrooms and a luxurious bathroom with roll top bath and separate walk-in shower. Gas fired heating and hot water with underfloor heating throughout. A 6 year professional consultants certificate will be issued on completion. There is an additional parcel of land that is included with this plot as detailed on the site plan. This is classed for agricultural use and is subject to an overage clause. The purchaser will have a share in a management