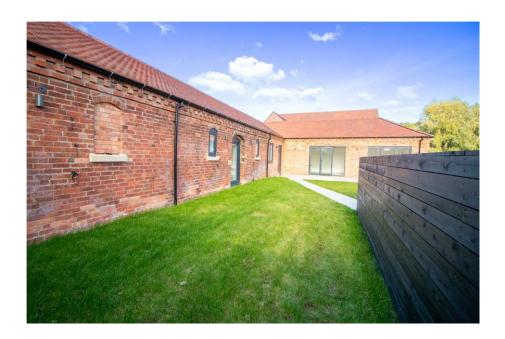

## 2 Holme Farm Court, Normanton on Soar, LE12 5HE

Guide Price £500,000 - £525,000. A single storey barn conversion that is newly completed and located in this exclusive gated development of just five luxury homes. This is the last available home on the development which is located in the centre of this highly regarded South Nottinghamshire village. The property has driveway parking and a South facing garden with large patio area. The accommodation consists of spacious entrance hall, impressive kitchen diner and living space with two sets of bi-fold doors onto the South facing patio. There is a separate utility room and plant room. The principal bedroom has an en-suite shower room. There are two further bedrooms and a luxurious bathroom with roll top bath and separate walk-in shower. Gas fired heating and hot water with underfloor heating throughout. A 6 year professional consultants certificate will be issued on completion. There is an additional parcel of land that is included with this plot as detailed on the site plan. This is classed for agricultural use and is subject to an overage clause. The purchaser will have a share in a management